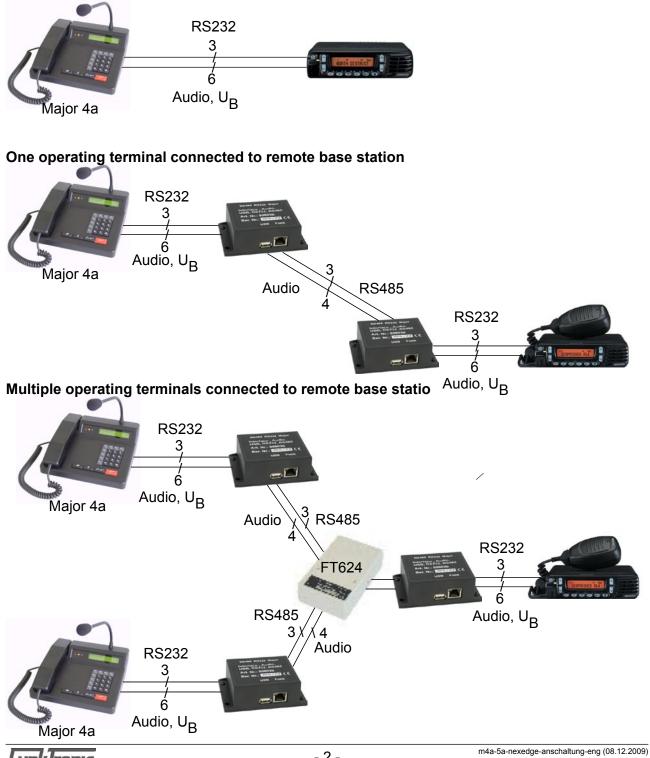

For remote operation of a NEXEDGE base station a pair of Interface Audio, USB, RS232, RS485 comes into use. It is also possible to have multiple operating terminals connected to one base station. This configuration is carried out via an interface box at the operating terminal wired to the the central intarface box at the base station.

### **Examples**

Operating terminal direct connected to base station