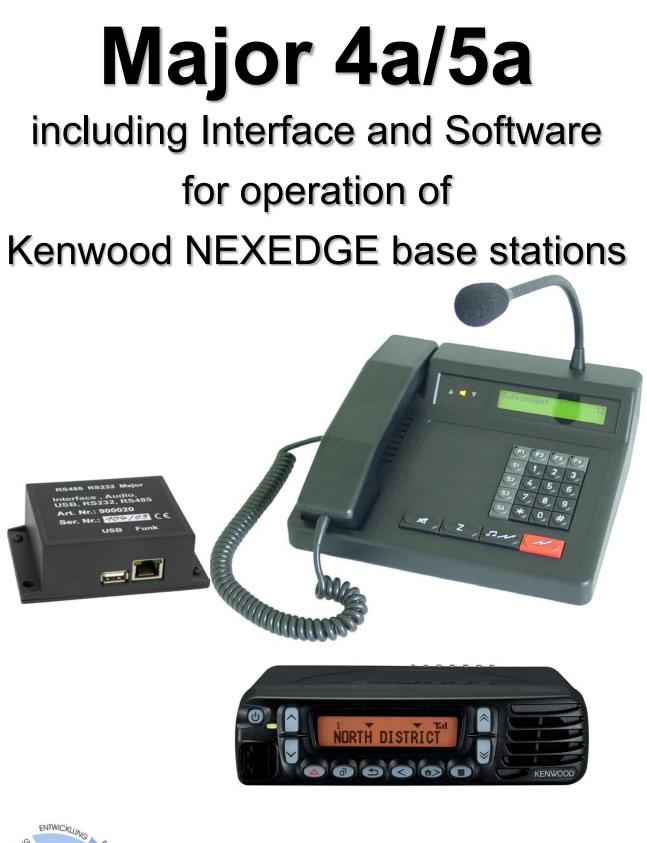

# **General**

The new digital base stations of the Kenwood NEXEDGE series require a redesign of the interface between the operating terminals and the base stations. For this purpose a software option for the Major 4a and Major 5a was designed to match this demands. With this option the Major can be directly connected to the base station.

For remote operation of a NEXEDGE base station a pair of Interface Audio, USB, RS232, RS485 comes into use. It is also possible to have multiple operating terminals connected to one base station. This configuration is carried out via an interface box at the operating terminal wired to the the central intarface box at the base station.